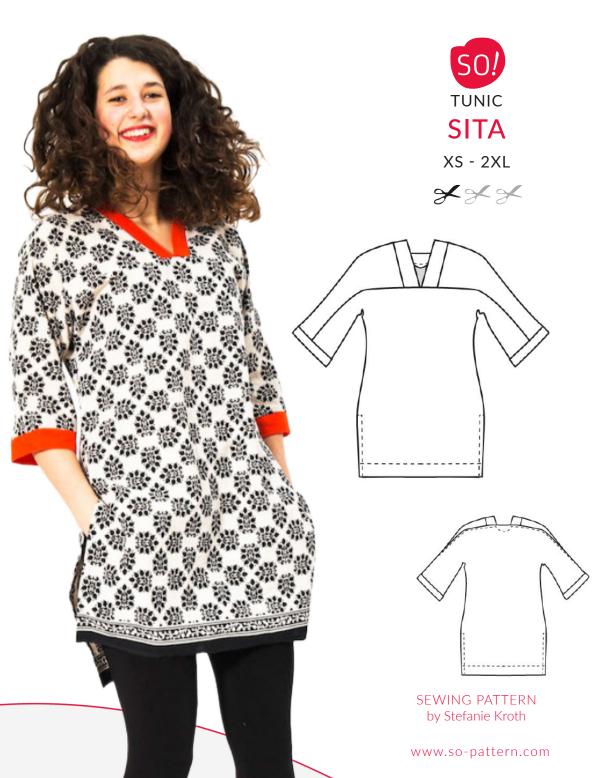

## Tunic SITA

The SITA tunic is a relatively slender, relaxed cut with grown on 7/8 length sleeves and sleeve cuffs. The neckline with neckband imitates a collar, but is much easier to construct. The shoulder seam is placed slightly to the back.

Length from shoulder to hem: approx 88cm / 34 1/2in Sleeve length from neckline: about 50cm / 19 1/2in