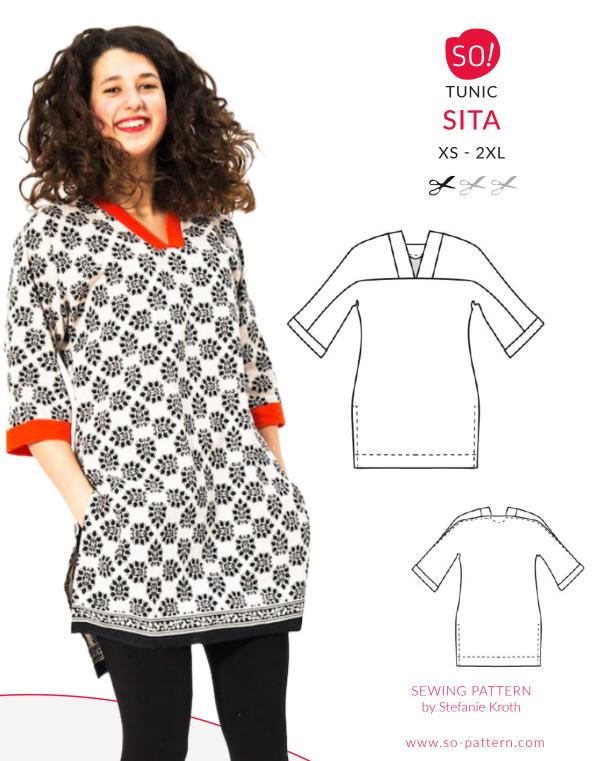

## Tunic SITA

The SITA tunic is a relatively slender, relaxed cut with grown on 7/8 length sleeves and sleeve cuffs. The neckline with neckband imitates a collar, but is much easier to construct. The shoulder seam is placed slightly to the back.