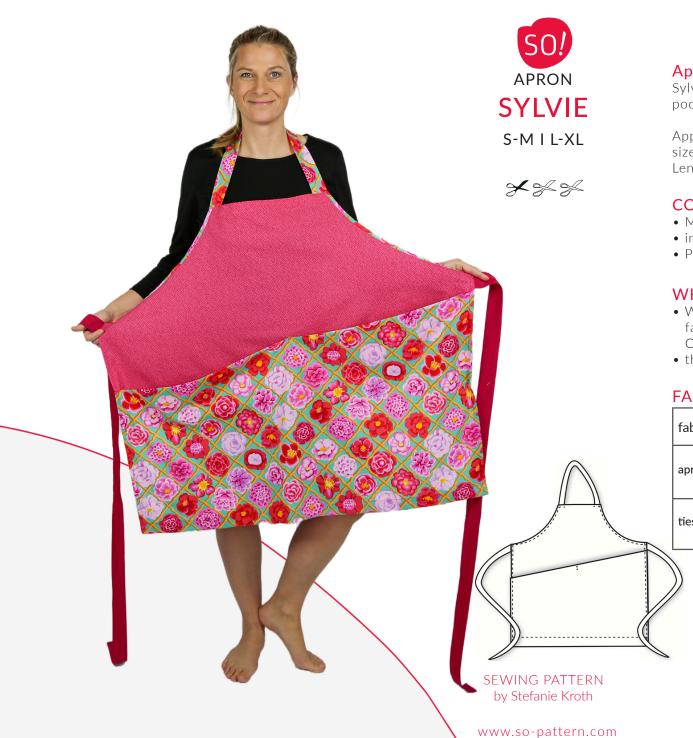

## Apron SYLVIE

Sylvie has an asymmetrical design with a hidden double pocket.

Approximate width of apron: size S/M: 84cm / 33in,

size L/XL: 97cm / 38in

Length from neck edge to hem: about 82cm / 32.5in