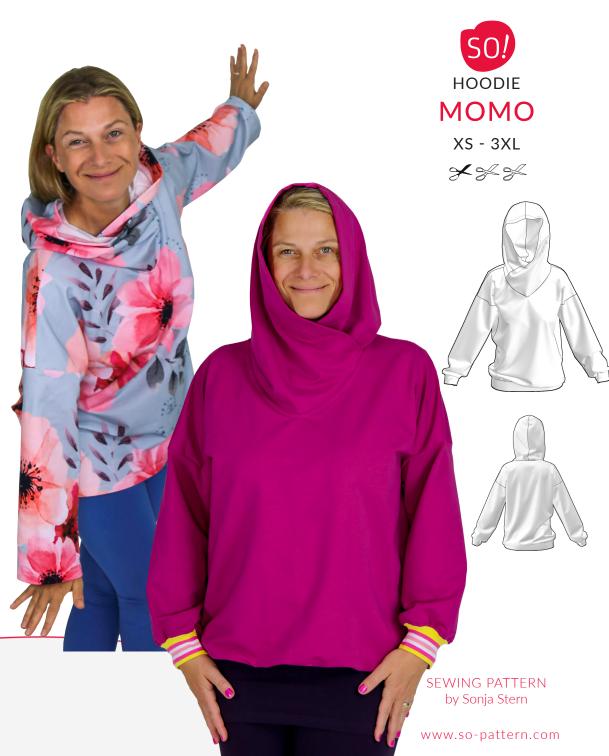

## Hoodie MOMO

Momo's overlapping hood will keep you nice and cosy. You can make this hoodie with or without cuffs/ waistband.

Centre back length: approx 68cm / 27in