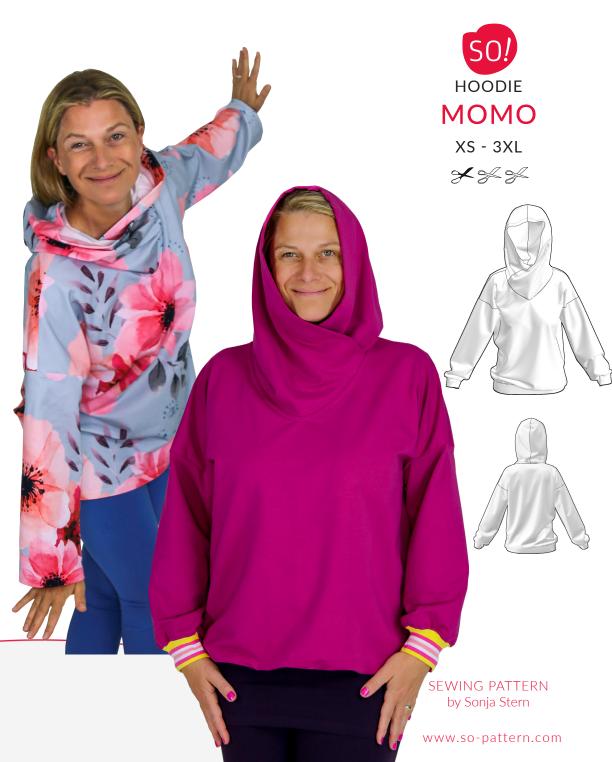

## Hoodie MOMO

Momo's overlapping hood will keep you nice and cosy. You can make this hoodie with or without cuffs/ waistband.

Centre back length: approx 68cm / 27in