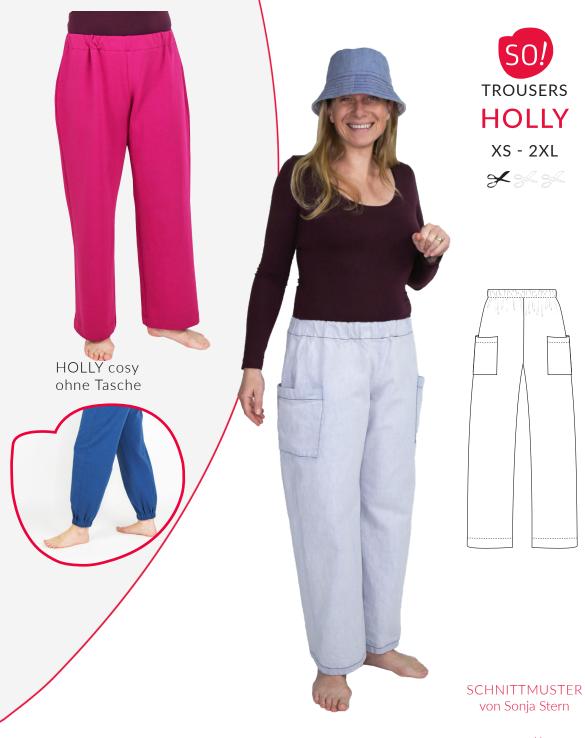

## **HOLLY TROUSERS** Very wide culottes with bell shaped legs, inseam pockets and a concealed zip at centre back. Waistband sits at waist height. Length at side for size L: approx 105cm / 41.5in INHALT

HOLLY

XS - 2XL

 $\checkmark$